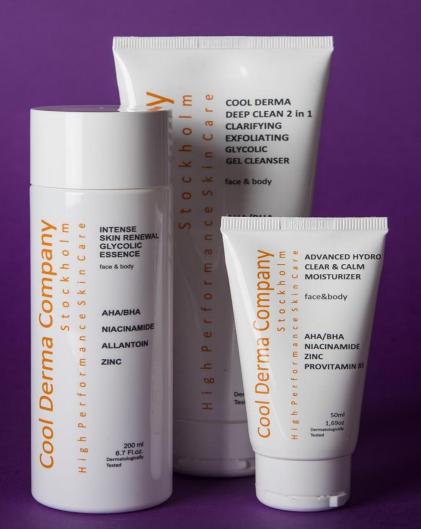

#### Three multifunctional high quality AHA / BHA products

- Developed for clogged pores and pimples, but is also suitable for mature skin
- Contains potent ingredients that give results without making the skin dry
- Balances and moisturizer the skin barrier for stunning radiance
- Exfoliating and improves the skin texture and skin tone
- 2 in 1 products for both face and body
- Lightweight and "low carbon footprint" packaging that can be used "on the go"
- Non Gender skin care products that fit everyone in the household
- Competitive prices for this kind of high quality AHA / BHA products

### **Everyone should be able to afford #SKINFITNESS**

- Competitive prices for this kind of high quality AHA / BHA products
- Multifunctional products for both face and body
- Generous volumes in lightweight packaging
- Three user-friendly products that are effective
- Developed based on customer needs and desires
- Non Gender skin care products that fit everyone in the household