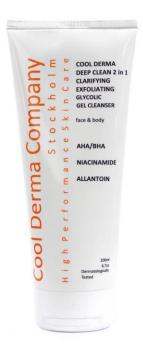

# Cool Derma DEEP Clean 2 in 1 Exfoliating Gel Cleanser

Cooling and refreshing foaming cleansing gel with a delicate scent of apple and cucumber. Contains exfoliating AHA / BHA acids that provide a deep cleansing effect on the skin and remove dead skin cells.

## Cool Derma DEEP Clean 2 in 1 Exfoliating Gel Cleanser

The ingredients in the cleansing gel are carefully selected to effectively remove impurities, prevent the appearance of new outbreaks and balance the sebum production without making the skin dry

### Cool Derma DEEP Clean 2 in 1 Exfoliating Gel Cleanser