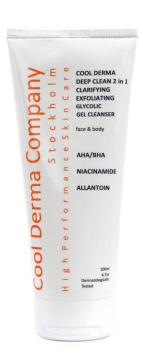

# Cool Derma DEEP Clean 2 in 1 Exfoliating Gel Cleanser

Cooling and refreshing foaming cleansing gel with a delicate scent of apple and cucumber. Contains exfoliating AHA / BHA acids that provide a deep cleansing effect on the skin and remove dead skin cells.

#### Suitable for

- Oily/mixed skin
- Mature skin
- Clogged pores and pimples
- Vegan

Price retail: SEK 399 / 200 ml

## Cool Derma DEEP Clean 2 in 1 Exfoliating Gel Cleanser

The ingredients in the cleansing gel are carefully selected to effectively remove impurities, prevent the appearance of new outbreaks and balance the sebum production without making the skin dry

### Cool Derma DEEP Clean 2 in 1 Exfoliating Gel Cleanser

#### **Active ingredients**

- AHA (glycolic acid/lactic acid) Exfoliating. Improves skin texture and skin tone. Adjusts the pH-level of the skin.
- BHA (salicylic acid) Exfoliating. Makes the skin tone and skin structure smooth and even. Deep cleansing
  effect.
- Niacinamide/vitamin B3 Nourishing and smoothing effect. Improves the skin barrier function and the skin elasticity.
- Allantoin Moisturizing. Efficiently soothes the skin.
- Carbamide/Urea Natural moisturizer in the skin. Dissolves dead skin cells. Improves the skin barrier function.