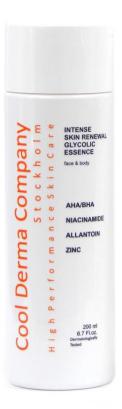

## **Intense Skin Renewal Glycolic Essence**

A versatile 2 in 1 product that combines facial water and serum in one step for stunning radiance. Provides a deep exfoliation of the skin without making it dry.

#### Suitable for

- Oily/mixed skin
- Mature skin
- Clogged pores and pimples
- Vegan

Price retail: SEK 399 / 200 ml

## **Intense Skin Renewal Glycolic Essence**

Contains carefully selected effective ingredients that prevent the appearance of new outbreaks, accelerates skin cell renewal and contributes to a smoother skin tone and skin structure.

#### **Intense Skin Renewal Glycolic Essence**

#### **Active ingredients**

- AHA (glycolic acid/lactic acid) Exfoliating. Improves skin texture and skin tone. Adjusts the pH-level of the skin.
- BHA (salicylic acid) Exfoliating. Makes the skin tone and skin structure smooth and even. Deep cleansing effect.
- Niacinamide/vitamin B3 Nourishing and smoothing effect. Improves the skin barrier function and the skin ela
- Glycerine Moisturizing and softening.
- Carbamide/Urea Natural moisturizer in the skin. Dissolves dead skin cells. Improves the skin barrier function.
- **Zinc** Anti-irritant with an antibacterial function. Allantoin Moisturizing. Efficiently soothes the skin.