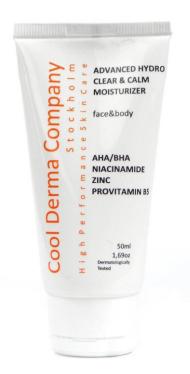

# **Advanced Hydro Clean & Calm Moisturizer**

Light moisturizing face cream with a fresh scent of apple. The cream is quickly absorbed into the skin without making it greasy. Specifically developed to balance and nourish oily/mixed skin.

#### Suitable for

- Oily/mixed skin
- Mature skin
- Clogged pores and pimples
- Vegan

Price retail: SEK 385 / tube 50 ml

### **Advanced Hydro Clean & Calm Moisturizer**

The ingredients are carefully selected to effectively prevent and reduce the appearance of impurities and uneven skin structure without making the skin dry. Helps to dissolve impurities, remove dead skin cells and reduce enlarged pores.

### **Advanced Hydro Clean & Calm Moisturizer**

#### **Active ingredients**

- AHA (glycolic acid/lactic acid) Exfoliating. Improves skin texture and skin tone. Adjusts the pH-level of the skin.
- BHA (salicylic acid) Exfoliating. Makes the skin tone and skin structure smooth and even. Deep cleansing effect.
- Niacinamide/vitamin B3 Nourishing and smoothing effect. Improves the skin barrier function and the skin elasticity.
- Allantoin Moisturizing. Efficiently soothes the skin.
- Panthenol/Provitamin B5 Moisturizing. Improves the skin barrier function.
- **Shea butter** Moisturizing, restores the skin lipid balance. Nourishes the skin. Contains antioxidant vitamin E, A and F.
- **Zinc** Anti-irritant with an antibacterial function.
- Canola oil Moisturizing. Nourishes the skin. Rich in the antioxidant vitamin E.