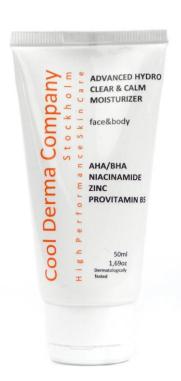

# **Advanced Hydro Clean & Calm Moisturizer**

Light moisturizing face cream with a fresh scent of apple. The cream is quickly absorbed into the skin without making it greasy. Specifically developed to balance and nourish oily/mixed skin.

#### Suitable for

- Oily/mixed skin
- Mature skin
- Clogged pores and pimples
- Vegan

Price retail: SEK 385 / tube 50 ml

### **Advanced Hydro Clean & Calm Moisturizer**

The ingredients are carefully selected to effectively prevent and reduce the appearance of impurities and uneven skin structure without making the skin dry. Helps to dissolve impurities, remove dead skin cells and reduce enlarged pores.

### **Advanced Hydro Clean & Calm Moisturizer**

#### **Active ingredients**

- AHA (glycolic acid/lactic acid) Exfoliating. Improves skin texture and skin tone. Adjusts the pH-level of the skin.
- BHA (salicylic acid) Exfoliating. Makes the skin tone and skin structure smooth and even. Deep cleansing effect.
- Niacinamide/vitamin B3 Nourishing and smoothing effect. Improves the skin barrier function and the skin elasticity.
- Allantoin Moisturizing. Efficiently soothes the skin.
- Panthenol/Provitamin B5 Moisturizing. Improves the skin barrier function.
- **Shea butter** Moisturizing, restores the skin lipid balance. Nourishes the skin. Contains antioxidant vitamin E, A and F.
- **Zinc** Anti-irritant with an antibacterial function.
- Canola oil Moisturizing. Nourishes the skin. Rich in the antioxidant vitamin E.